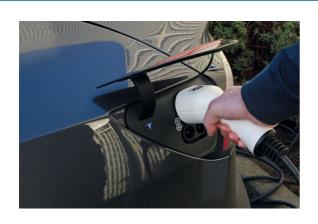

## EV Charging Cable - Type 1 Female to UK 3 Pin Plug 13A

A portable mains charger for use on any BEV (Battery Electric Vehicle) and PHEV (Plug-in Hybrid Electric Vehicle) that uses a Type 1 connector. Suitable for home use, it features a 5 metre long cable with a standard domestic (UK) 3-pin plug with a maximum power output 3.0kW. Supplied in a zip-up carry-case so that it can be kept safely and tidily in the vehicle when not in use.