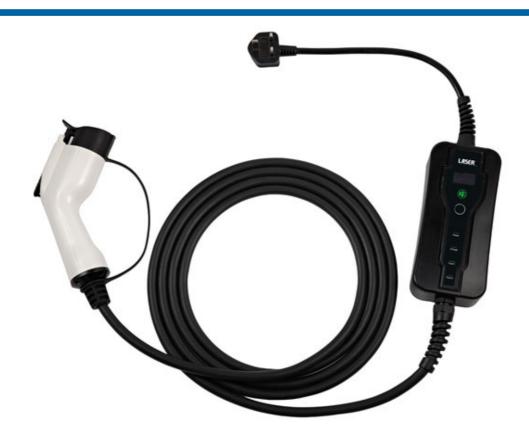

## EV Charging Cable - Type 1 Female to UK 3 Pin Plug 13A

A portable mains charger for use on any BEV (Battery Electric Vehicle) and PHEV (Plug-in Hybrid Electric Vehicle) that uses a Type 1 connector. Suitable for home use, it features a 5 metre long cable with a standard domestic (UK) 3-pin plug with a maximum power output 3.0kW. Supplied in a zip-up carry-case so that it can be kept safely and tidily in the vehicle when not in use.

## **Additional Information**

- 5m long BEV/PHEV charging cable with controller, featuring a Type 1 vehicle plug (female) to 3 pin standard UK mains plug, for domestic charging, supplied with carry bag.
- Single phase voltage up to 220/230V AC, for charging at up to 3.0kW.
- Tested to 2,500V DC. Operating temperature: -30C to +50C. Connectors made from durable polycarbonate with copper alloy contacts.
- Applications include: Citroën C-Zero, Ford Focus Electric, Kia Soul EV, Mitsubishi I-MIEV, Mitsubishi Outlander PHEV, Nissan e-NV200 Combi, Nissan Leaf 2012 – 2017, Peugeot iOn, Renault Fluence, Toyota Prius, Vauxhall Ampera.
- IP55 rated, IEC, UL, TUV, CE & UKCA compliant. Charger with a Type 2 plug to 3 pin standard UK mains plug also available, please see Part No. 8628.